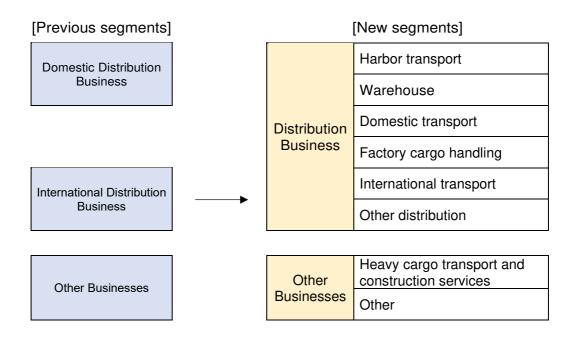

## 2. Overview of changes

## 3. Details of business categories under new segments

| Segment                  | Business categories     | Summary                                                                    |
|--------------------------|-------------------------|----------------------------------------------------------------------------|
| Distribution<br>Business | Harbor transport        | Export/import operations, harbor cargo handling, etc.                      |
|                          | Warehouse               | Warehouse storage, auxiliary operations inside warehouses, etc.            |
|                          | Domestic transport      | Domestic land, sea, and air transportation                                 |
|                          | Factory cargo handling  | On-site factory transport, shipping operations, secondary processing, etc. |
|                          | International transport | Global land, sea, and air shipping, overseas distribution services         |
|                          | Other distribution      | Distribution services other than the above                                 |

| Segment    | Business categories                                | Summary                                                                 |
|------------|----------------------------------------------------|-------------------------------------------------------------------------|
| Other      | Heavy cargo transport and<br>construction services | Large-scale industrial machinery transport, construction services, etc. |
| Businesses | Other                                              | Real estate leasing, sale of solar power, merchandising, leasing, etc.  |